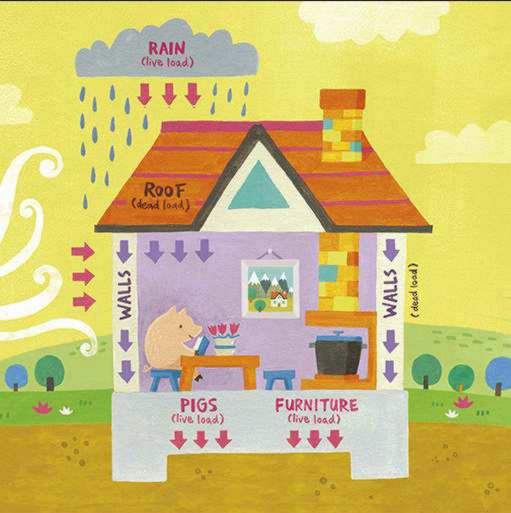

## Baby builds with shapes.

A house is a structure. It has a foundation, walls, and a roof.

The foundation is at the bottom. It must support the house and everything inside.

The walls go on the foundation.

## **FOUNDATION**

They must support ...

... the roof!

The roof goes on top of the house.

Inside, everyone is safe and dry.

A structure must support itself. It must support the weight of everything inside and on top.

It must stand up through any kind of weather outside.

All of these things create forces on a structure.

These forces are called loads.

Engineers find ways to make structures strong enough to bear loads.

Baby likes to build. Engineers do, too! Find out how they both use physics to build strong, stable structures.