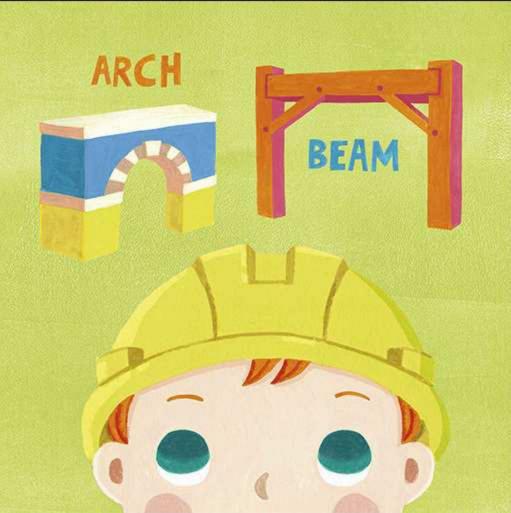

It must stand up through any kind of weather outside.

All of these things create forces on a structure.

These forces are called loads.

Engineers find ways to make structures strong enough to bear loads.

Baby likes to build. Engineers do, too! Find out how they both use physics to build strong, stable structures.