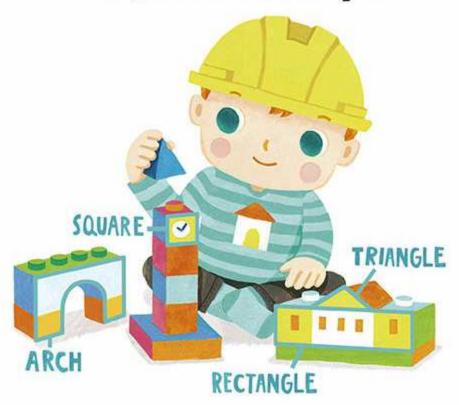

## Baby builds with shapes.

A house is a structure. It has a foundation, walls, and a roof.

The foundation is at the bottom. It must support the house and everything inside.

The walls go on the foundation.