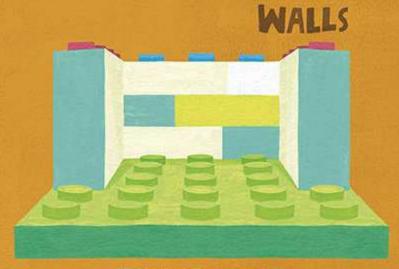

## Baby builds with shapes.

A house is a structure. It has a foundation, walls, and a roof.

The foundation is at the bottom. It must support the house and everything inside.

The walls go on the foundation.

## **FOUNDATION**

They must support ...

... the roof!

The roof goes on top of the house.

Inside, everyone is safe and dry.

A structure must support itself. It must support the weight of everything inside and on top.