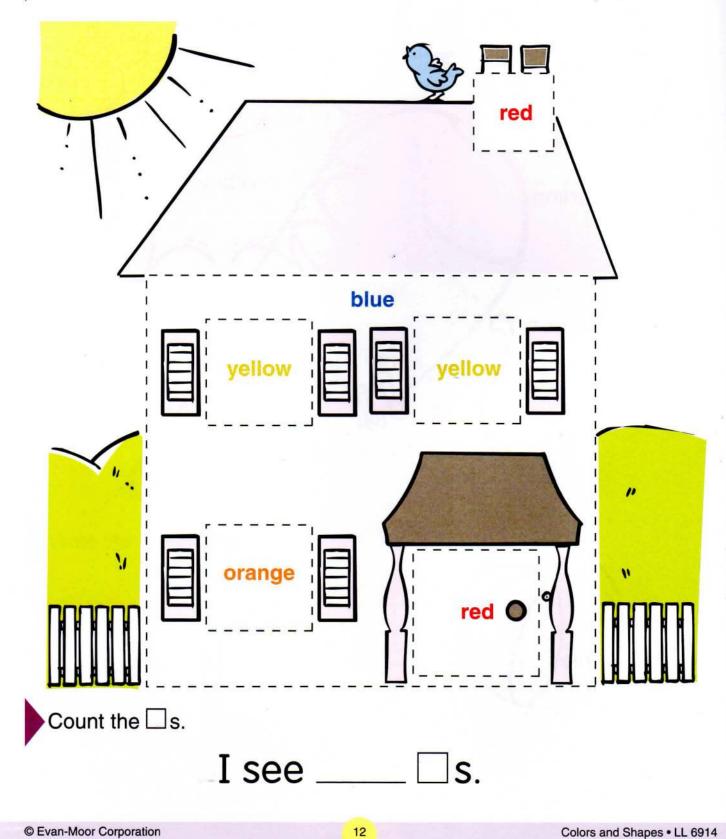

Color the • s green.



Trace and read the words.



© Evan-Moor Corporation

green











© Evan-Moor Corporation





Write the color words.



© Evan-Moor Corporation







© Evan-Moor Corporation

8



orange

orange

green

yellow

orange

green

orange







Trace the squares. Color them all.











Trace and read the words.



16

© Evan-Moor Corporation

brov

Color the picture. Make a **blue** coat on the bear.





Trace the  $\triangle$  s. Color them green.













#### © Evan-Moor Corporation



Match the shapes.





Start at 1. Connect the dots. Color the picture.









© Evan-Moor Corporation





© Evan-Moor Corporation

28

# **Colors and Shapes** Name the shapes. Color the shapes to match. circle triangle square rectangle

29

© Evan-Moor Corporation

Draw lines to match each color.



#### **Answer Key**

Please take time to go over the work your child has completed. Ask your child to explain what he or she has done. Praise both success and effort. If mistakes have been made, explain what the answer should have been and how to find it. Let your child kn