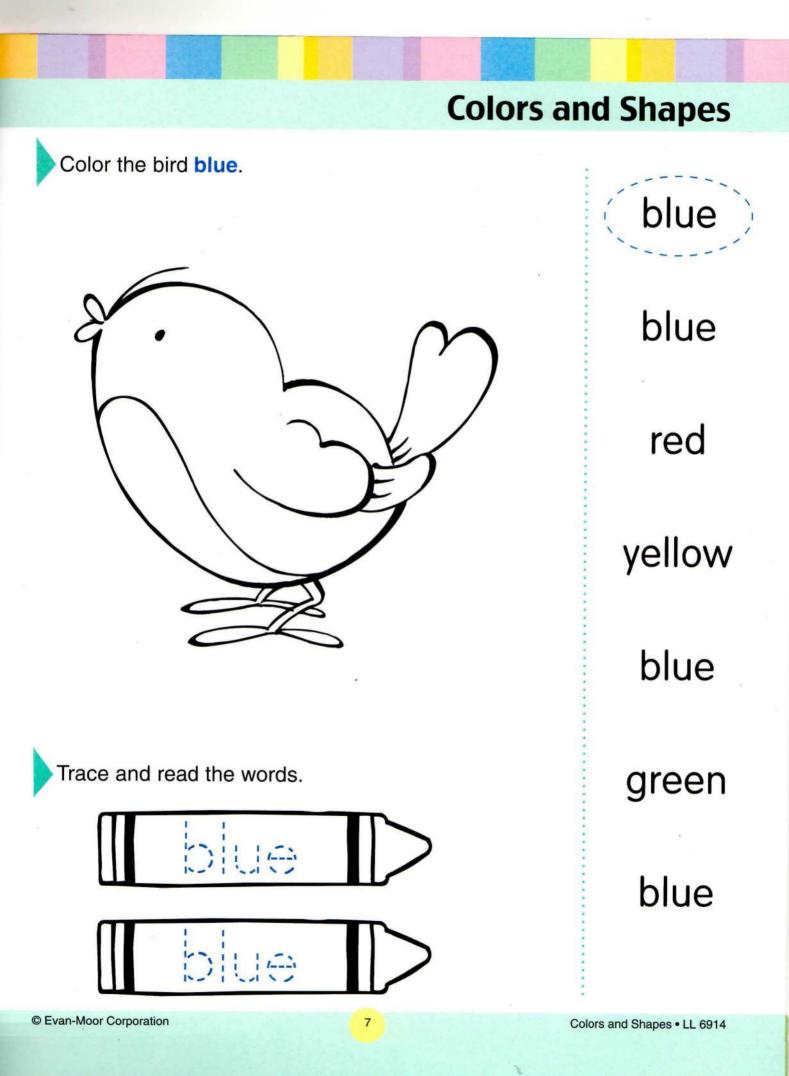

Color the • s green.



Trace and read the words.



© Evan-Moor Corporation

green











© Evan-Moor Corporation





Write the color words.



© Evan-Moor Corporation







© Evan-Moor Corporation

8



orange

orange

green

yellow

orange

green

orange







Trace the squares. Color them all.











Trace and read the words.



16

© Evan-Moor Corporation

brov

Color the picture. Make a **blue** coat on the bear.





Trace the  $\triangle$  s. Color them green.













#### © Evan-Moor Corporation



Match the shapes.





Start at 1. Connect the dots. Color the picture.









© Evan-Moor Corporation





© Evan-Moor Corporation

28

# **Colors and Shapes** Name the shapes. Color the shapes to match. circle triangle square rectangle

29

© Evan-Moor Corporation

Draw lines to match each color.



#### **Answer Key**

Please take time to go over the work your child has completed. Ask your child to explain what he or she has done. Praise