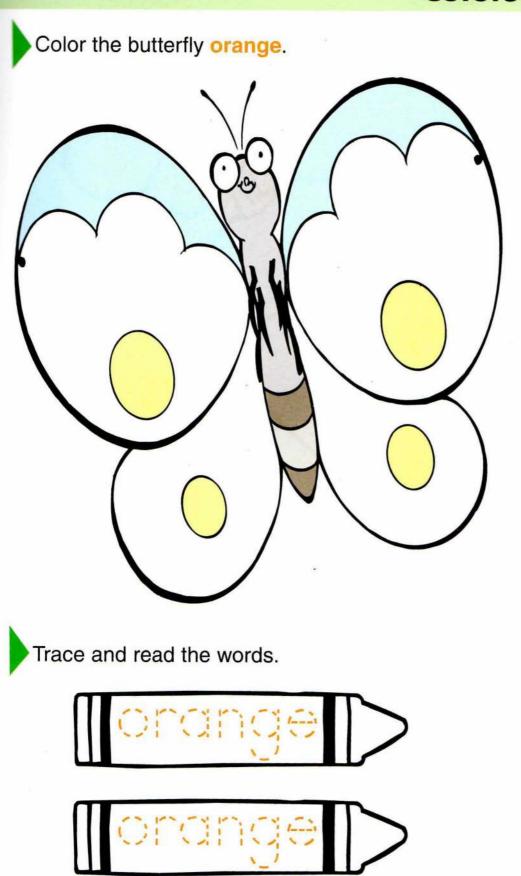

Color the • s green.



Trace and read the words.



© Evan-Moor Corporation

green











© Evan-Moor Corporation





Write the color words.



© Evan-Moor Corporation







© Evan-Moor Corporation

8



orange

orange

green

yellow

orange

green

orange







Trace the squares. Color them all.











Trace and read the words.



16

© Evan-Moor Corporation

brov

Color the picture. Make a **blue** coat on the bear.





Trace the  $\triangle$  s. Color them green.













#### © Evan-Moor Corporation



Match the shapes.





Start at 1. Connect the dots. Color the picture.









© Evan-Moor Corporation





© Evan-Moor Corporation

28

# **Colors and Shapes** Name the shapes. Color the shapes to match. circle triangle square rectangle

29

© Evan-Moor Corporation

Draw lines to match each color.



#### **Answer Key**

Please take time to go over the work your child has completed. Ask your child to explain what he or she has done. Praise both success and effort. If mista