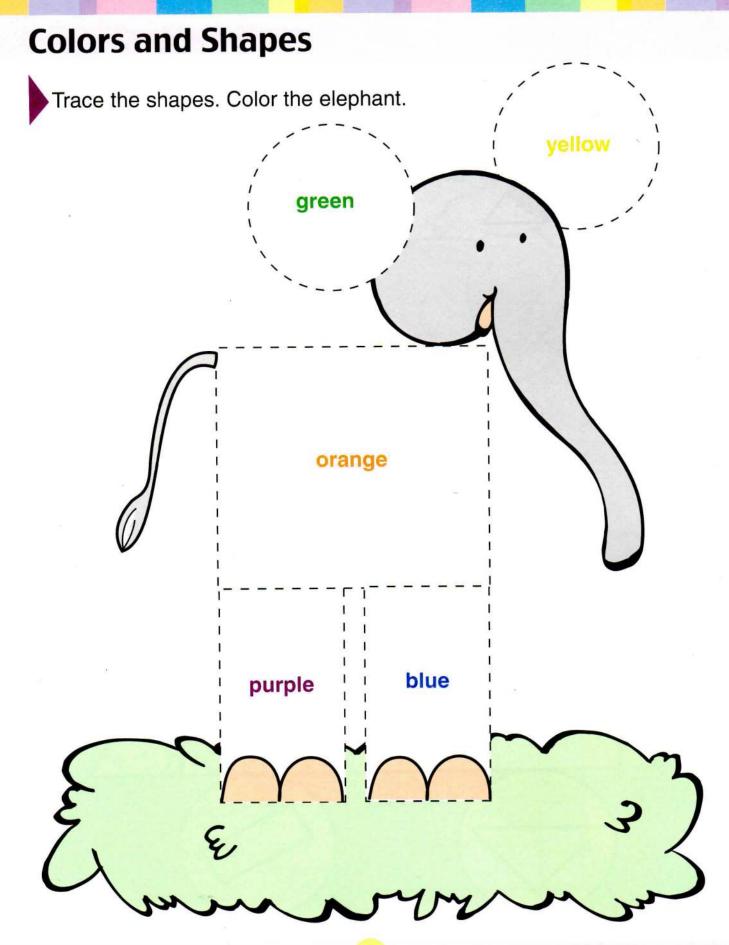

Color the • s green.



Trace and read the words.



© Evan-Moor Corporation

green











© Evan-Moor Corporation





Write the color words.



© Evan-Moor Corporation







© Evan-Moor Corporation

8



orange

orange

green

yellow

orange

green

orange







Trace the squares. Color them all.











Trace and read the words.



16

© Evan-Moor Corporation

brov

Color the picture. Make a **blue** coat on the bear.





Trace the  $\triangle$  s. Color them green.













#### © Evan-Moor Corporation



Match the shapes.





Start at 1. Connect the dots. Color the picture.









© Evan-Moor Corporation





© Evan-Moor Corporation

28

# **Colors and Shapes** Name the shapes. Color the shapes to match. circle triangle square rectangle

29

© Evan-Moor Corporation

Draw lines to match each color.



#### **Answer Key**

Please take time to go over the work your child has completed. Ask your child to explain what he or she has done. Praise both success and effort. If mistakes have been made, explain what the answer should have been and how to find it. Let your child know that mistakes are a part of learning. The time you spend with your child helps let him or her know you feel learning is important.



© Evan-Moor Corporation

31















32





© Evan-Moor Corporation