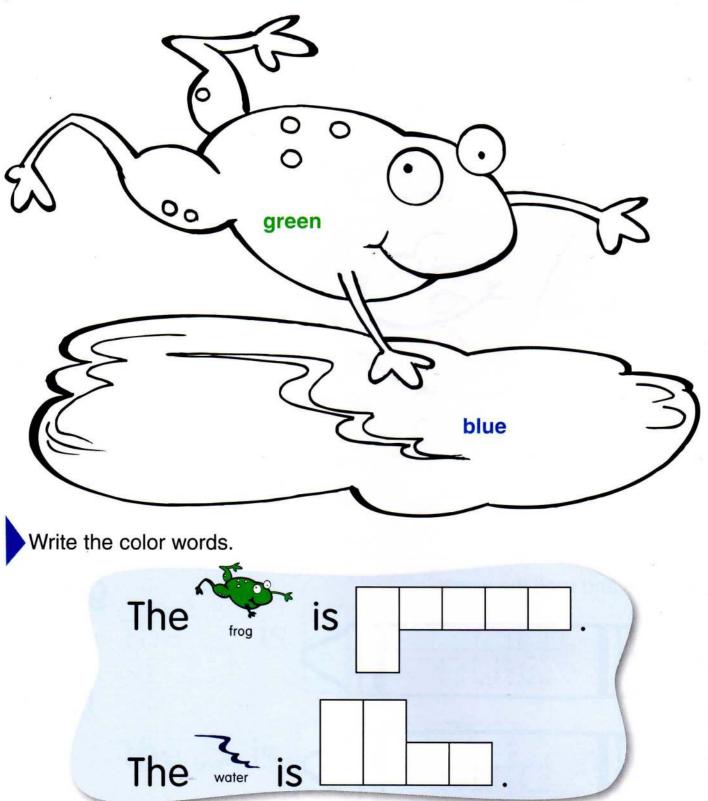

Color the • s green.

Trace and read the words.

© Evan-Moor Corporation

green

© Evan-Moor Corporation

Write the color words.

© Evan-Moor Corporation

© Evan-Moor Corporation