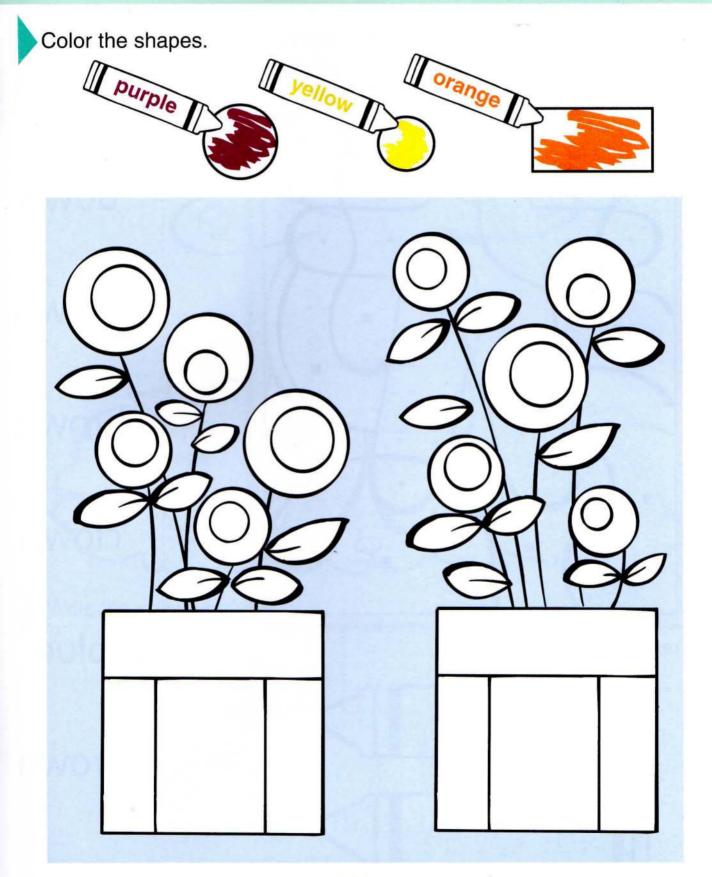

Color the • s green.



Trace and read the words.



© Evan-Moor Corporation

green











© Evan-Moor Corporation





Write the color words.



© Evan-Moor Corporation







© Evan-Moor Corporation

8



orange

orange

green

yellow

orange

green

orange







Trace the squares. Color them all.











Trace and read the words.



16

© Evan-Moor Corporation

brov

Color the picture. Make a **blue** coat on the bear.





Trace the  $\triangle$  s. Color them green.













#### © Evan-Moor Corporation



Match the shapes.





Start at 1. Connect the dots. Color the picture.









© Evan-Moor Corporation





© Evan-Moor Corporation

28

# **Colors and Shapes** Name the shapes. Color the shapes to match. circle triangle square rectangle

29

© Evan-Moor Corporation

Draw lines to match each color.



#### **Answer Key**

Please take time to go over the work your child has completed. Ask your child to explain what he or she has done. Praise both success and effort. If mistakes have been made, explain what the answer should have been and how to find it. Let your child know tha