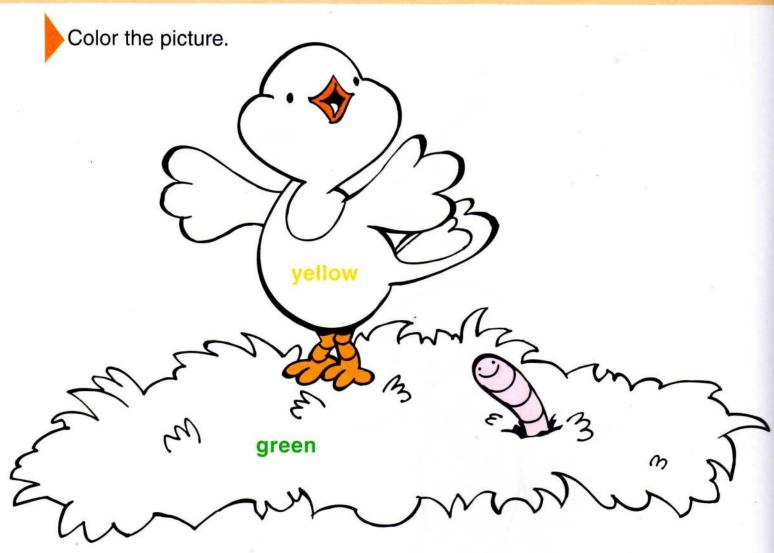

Color the • s green.



Trace and read the words.



© Evan-Moor Corporation

green











© Evan-Moor Corporation





Write the color words.



© Evan-Moor Corporation







© Evan-Moor Corporation

8



orange

orange

green

yellow

orange

green

orange







Trace the squares. Color them all.











Trace and read the words.



16

© Evan-Moor Corporation

brov

Color the picture. Make a **blue** coat on the bear.





Trace the  $\triangle$  s. Color them green.













#### © Evan-Moor Corporation



Match the shapes.





Start at 1. Connect the dots. Color the picture.









© Evan-Moor Corporation





© Evan-Moor Corporation

28

# **Colors and Shapes** Name the shapes. Color the shapes to match. circle triangle square rectangle

29

© Evan-Moor Corporation

Draw lines to match each color.



#### **Answer Key**

Please take time to go over the work your child has completed. Ask