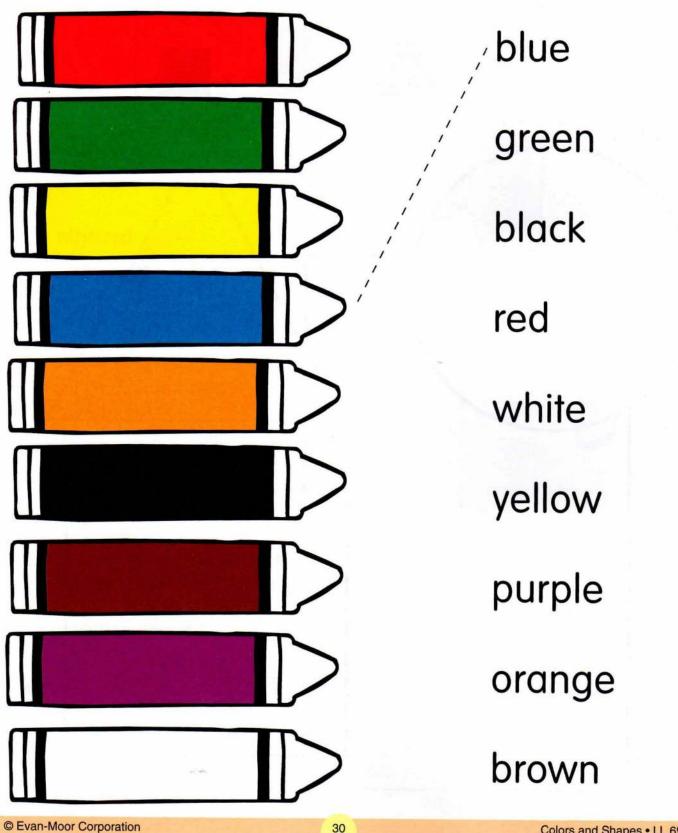

# **Colors and Shapes** Name the shapes. Color the shapes to match. circle triangle square rectangle

29

© Evan-Moor Corporation

Draw lines to match each color.