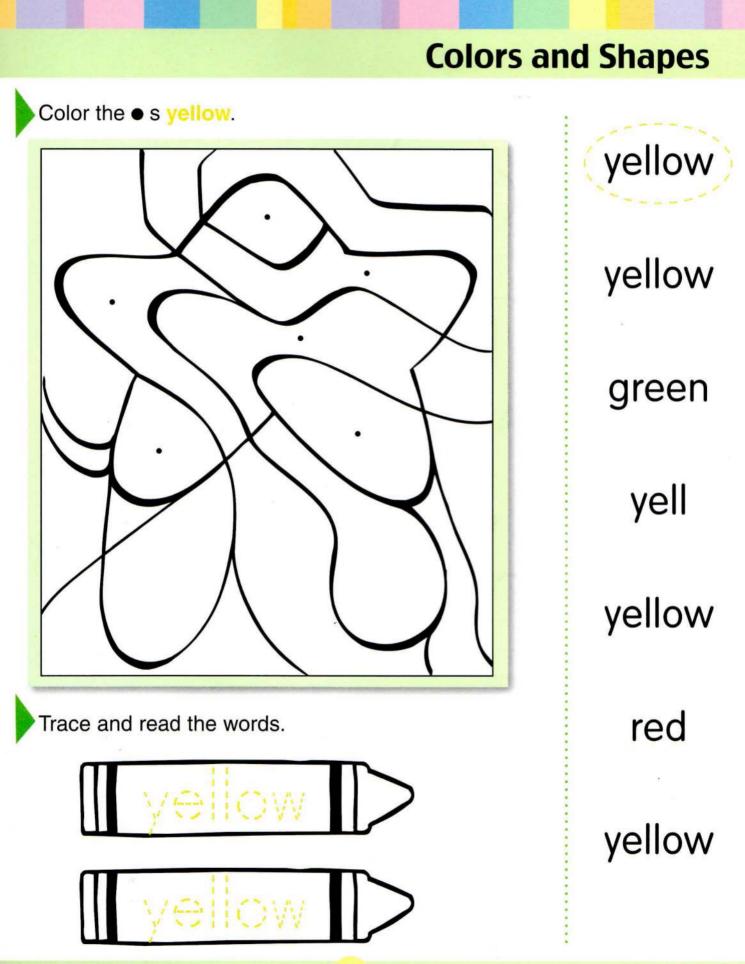

Color the • s green.



Trace and read the words.



© Evan-Moor Corporation

green











© Evan-Moor Corporation





Write the color words.



© Evan-Moor Corporation







© Evan-Moor Corporation

8



orange

orange

green

yellow

orange

green

orange







Trace the squares. Color them all.











Trace and read the words.



16

© Evan-Moor Corporation

brov

Color the picture. Make a **blue** coat on the bear.





Trace the  $\triangle$  s. Color them green.













#### © Evan-Moor Corporation



Match the shapes.





Start at 1. Connect the dots. Color the picture.









© Evan-Moor Corporation





© Evan-Moor Corporation

28

# **Colors and Shapes** Name the shapes. Color the shapes to match. circle triangle square rectangle

29

© Evan-Moor Corporation

Draw lines to match each color.



#### **Answer Key**

Please take time to go over the work your child has completed. As