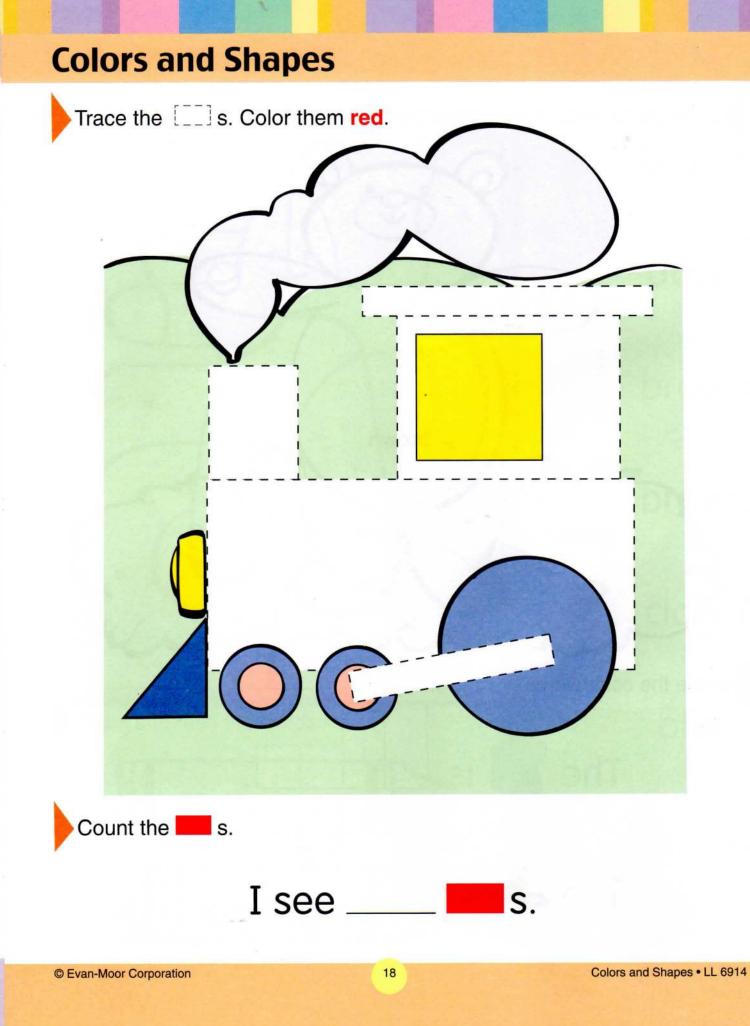

Trace the squares. Color them all.

Trace and read the words.

16

© Evan-Moor Corporation

brov

Color the picture. Make a **blue** coat on the bear.

Trace the  $\triangle$  s. Color them green.