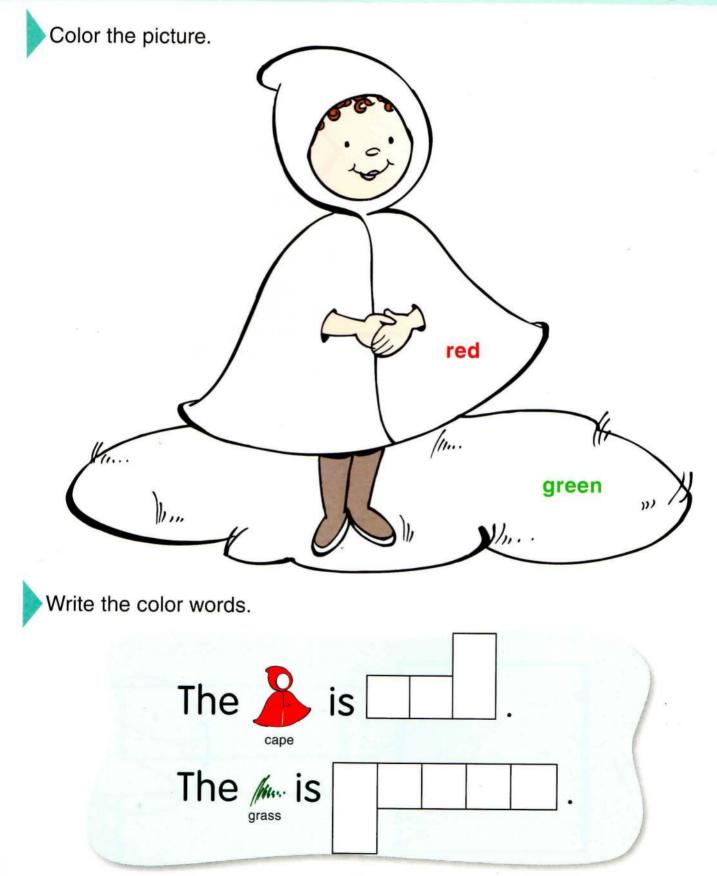

Color the • s green.

Trace and read the words.

© Evan-Moor Corporation

green

© Evan-Moor Corporation

Write the color words.

© Evan-Moor Corporation

© Evan-Moor Corporation