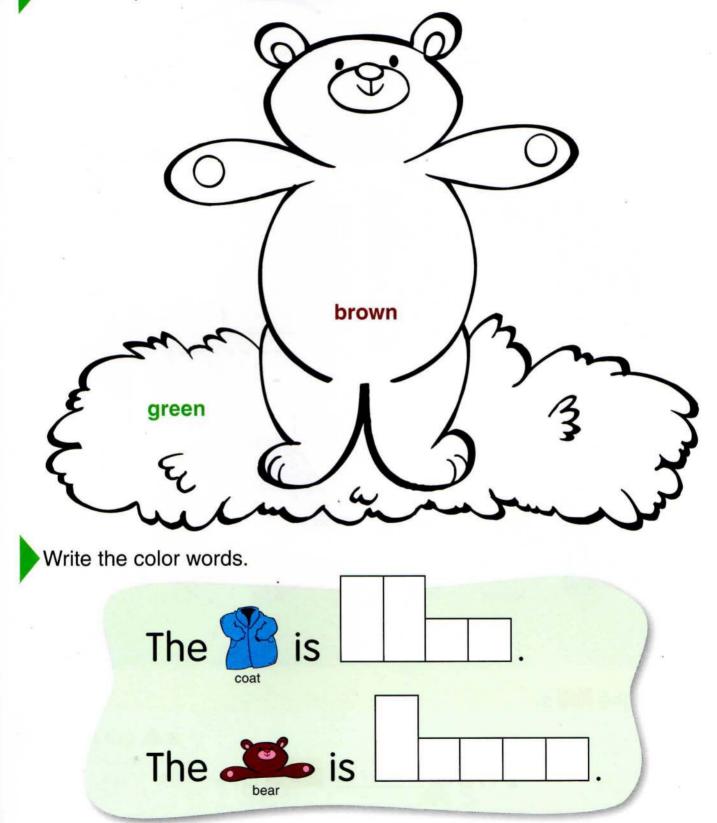

Trace the squares. Color them all.

Trace and read the words.

16

© Evan-Moor Corporation

brov

Color the picture. Make a **blue** coat on the bear.

Trace the  $\triangle$  s. Color them green.

Color the • s green.

Trace and read the words.

© Evan-Moor Corporation

green

© Evan-Moor Corporation

Write the color words.

© Evan-Moor Corporation

© Evan-Moor Corporation