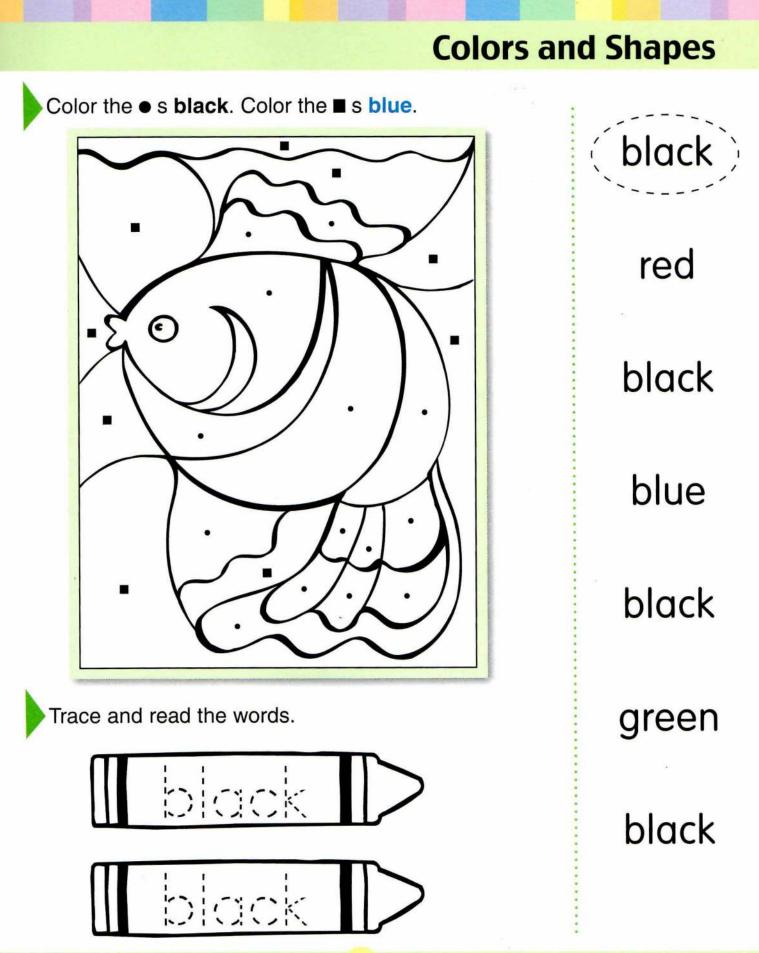

Color the • s green.

Trace and read the words.

© Evan-Moor Corporation

green

© Evan-Moor Corporation

Write the color words.

© Evan-Moor Corporation

© Evan-Moor Corporation