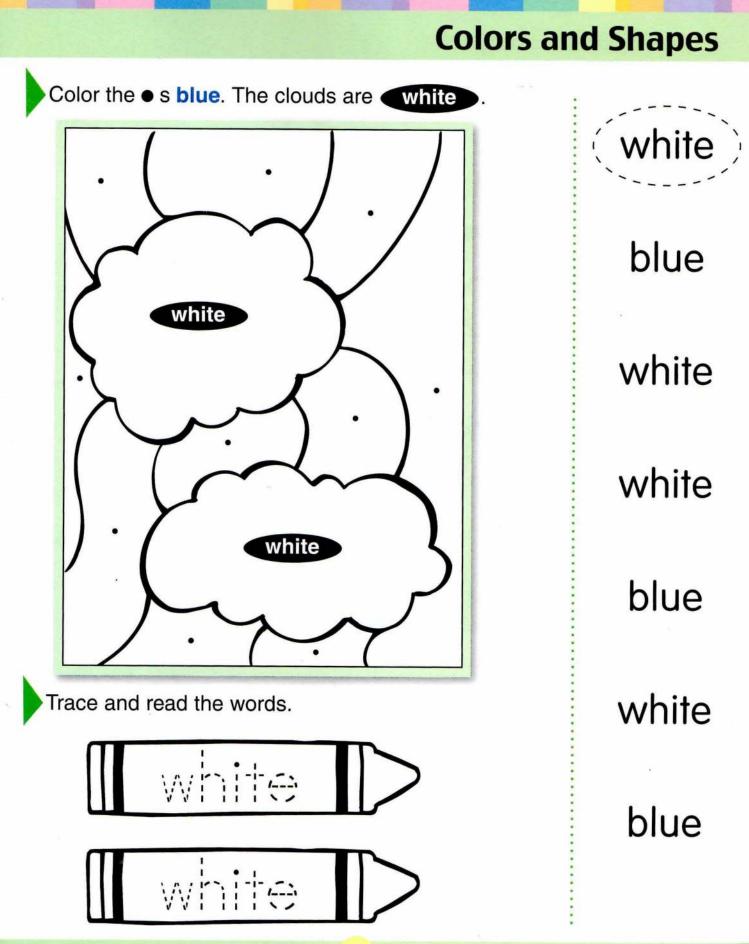

Color the • s green.



Trace and read the words.



© Evan-Moor Corporation

green











© Evan-Moor Corporation





Write the color words.



© Evan-Moor Corporation







© Evan-Moor Corporation

8



orange

orange

green

yellow

orange

green

orange







Trace the squares. Color them all.











Trace and read the words.



16

© Evan-Moor Corporation

brov

Color the picture. Make a **blue** coat on the bear.





Trace the  $\triangle$  s. Color them green.













#### © Evan-Moor Corporation



Match the shapes.





Start at 1. Connect the dots. Color the picture.









© Evan-Moor Corporation





© Evan-Moor Corporation

28

# **Colors and Shapes** Name the shapes. Color the shapes to match. circle triangle square rectangle

29

© Evan-Moor Corporation

Draw lines to match each color.



#### **Answer Key**

Please take time to go over the work your child has completed. Ask your child to explain what he or she has done. Praise both success and effort. If mistakes have been made, explain what the answer should have been and how to find it. Let your child know that mistakes are a part of learning. The time you spend with your child helps let him or her know you feel learning is important.



© Evan-Moor Corporation

31















32





© Evan-Moor Corporation