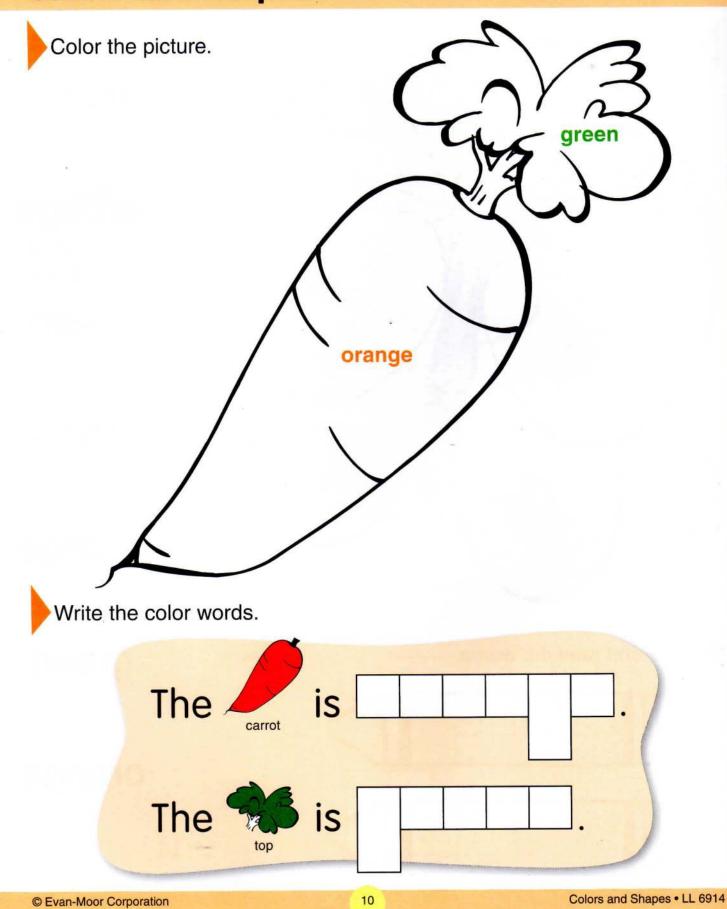

Color the • s green.



Trace and read the words.



© Evan-Moor Corporation

green











© Evan-Moor Corporation





Write the color words.



© Evan-Moor Corporation







© Evan-Moor Corporation

8



orange

orange

green

yellow

orange

green

orange







Trace the squares. Color them all.











Trace and read the words.



16

© Evan-Moor Corporation

brov

Color the picture. Make a **blue** coat on the bear.





Trace the  $\triangle$  s. Color them green.













#### © Evan-Moor Corporation



Match the shapes.





Start at 1. Connect the dots. Color the picture.









© Evan-Moor Corporation





© Evan-Moor Corporation

28

# **Colors and Shapes** Name the shapes. Color the shapes to match. circle triangle square rectangle

29

© Evan-Moor Corporation

Draw lines to match each color.



#### **Answer Key**

Please take time to go over the work your child has completed. Ask your child to explain what he or she has done. Praise both success and effort. If mistakes have been made, explain what the answer should have