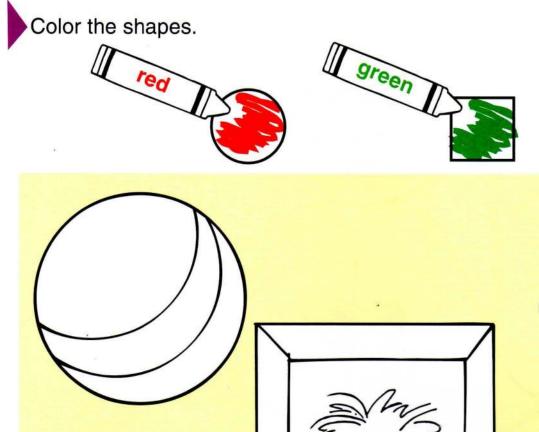

Trace the squares. Color them all.

Trace and read the words.

16

© Evan-Moor Corporation

brov

Color the picture. Make a **blue** coat on the bear.

Trace the  $\triangle$  s. Color them green.