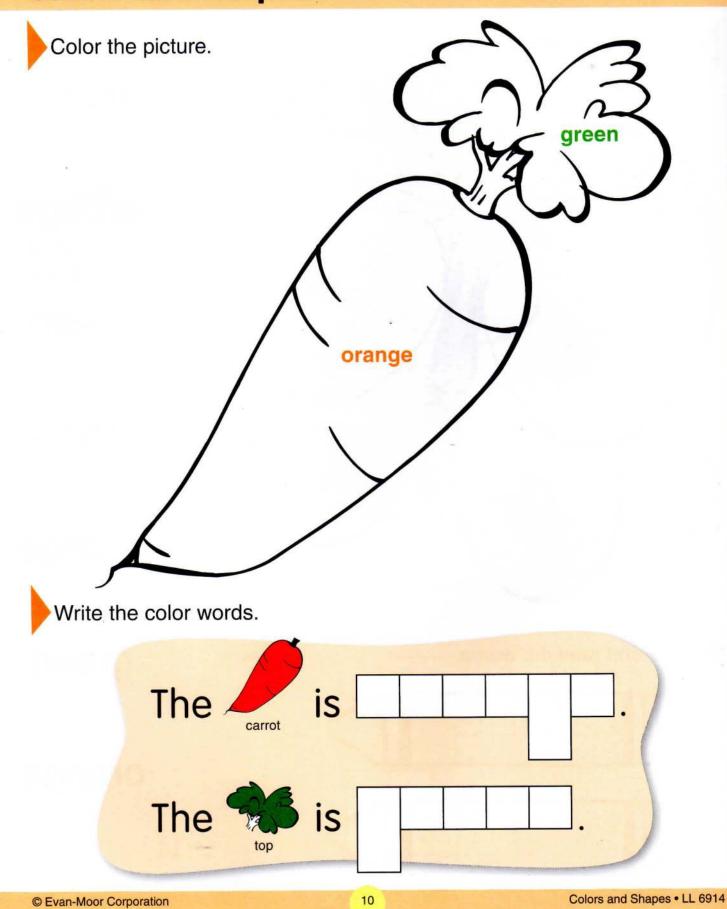

Color the • s green.



Trace and read the words.



© Evan-Moor Corporation

green











© Evan-Moor Corporation





Write the color words.



© Evan-Moor Corporation







© Evan-Moor Corporation

8



orange

orange

green

yellow

orange

green

orange







Trace the squares. Color them all.











Trace and read the words.



16

© Evan-Moor Corporation

brov

Color the picture. Make a **blue** coat on the bear.





Trace the  $\triangle$  s. Color them green.













#### © Evan-Moor Corporation



Match the shapes.





Start at 1. Connect the dots. Color the picture.









© Evan-Moor Corporation





© Evan-Moor Corporation

28

# **Colors and Shapes** Name the shapes. Color the shapes to match. circle triangle square rectangle

29

© Evan-Moor Corporation

Draw lines to match each color.



#### **Answer Key**

Please take time to go over the work your child has completed. Ask your child to explain what he or she has done. Praise both success and effort. If mistakes have been made, explain what the answer should have be