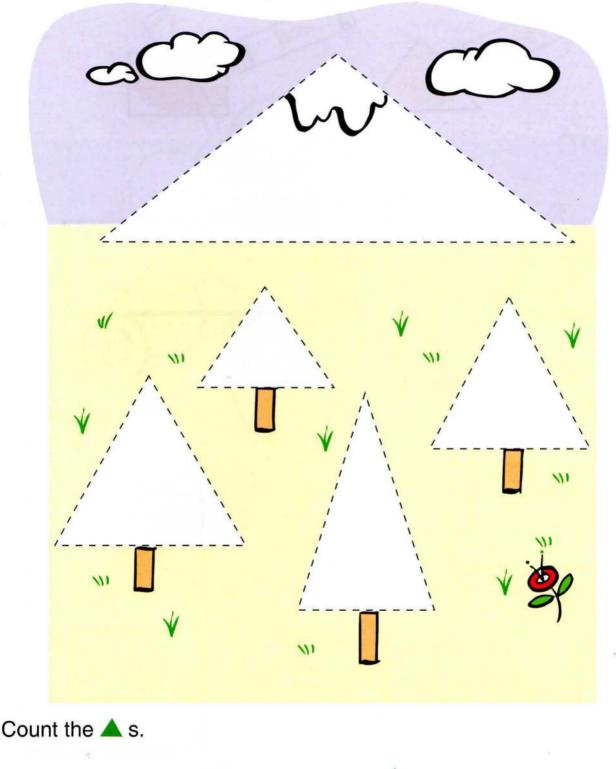

Trace the squares. Color them all.

Trace and read the words.

16

© Evan-Moor Corporation

brov

Color the picture. Make a **blue** coat on the bear.

Trace the  $\triangle$  s. Color them green.