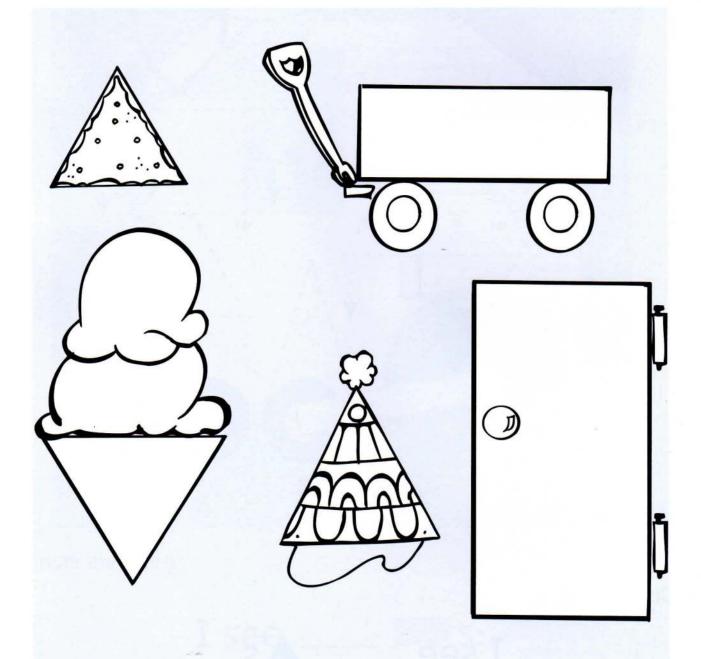

# **Colors and Shapes** Name the shapes. Color the shapes to match. circle triangle square rectangle

29

© Evan-Moor Corporation

Draw lines to match each color.