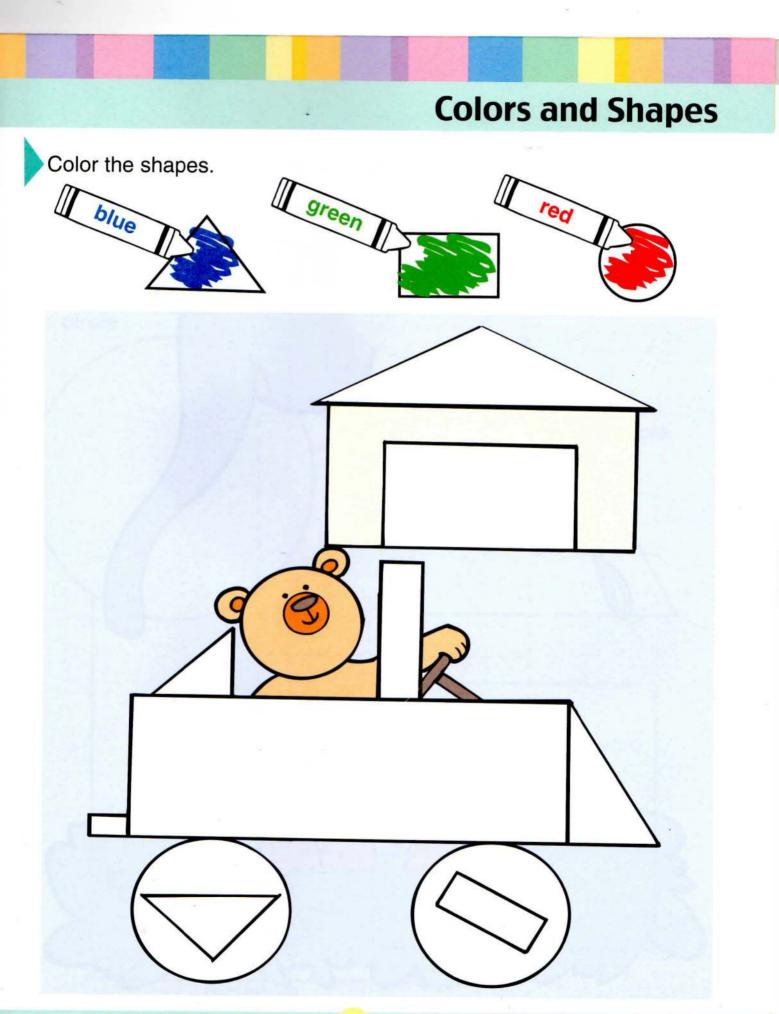

Color the • s green.



Trace and read the words.



© Evan-Moor Corporation

green











© Evan-Moor Corporation





Write the color words.



© Evan-Moor Corporation







© Evan-Moor Corporation

8



orange

orange

green

yellow

orange

green

orange







Trace the squares. Color them all.











Trace and read the words.



16

© Evan-Moor Corporation

brov

Color the picture. Make a **blue** coat on the bear.





Trace the  $\triangle$  s. Color them green.













#### © Evan-Moor Corporation



Match the shapes.





Start at 1. Connect the dots. Color the picture.









© Evan-Moor Corporation





© Evan-Moor Corporation

28

# **Colors and Shapes** Name the shapes. Color the shapes to match. circle triangle square rectangle

29

© Evan-Moor Corporation

Draw lines to match each color.



#### **Answer Key**

Please take time to go over the work your child has completed. Ask your child to explain what he or she has done. Praise both success and effort. If mistakes have been made, explain what the answer should have been and how to find it. Let your child know that mistakes are a part of learning. The time you spend with your child helps let him or her know you feel learning is important.



© Evan-Moor Corporation

31















32





© Evan-Moor Corporation