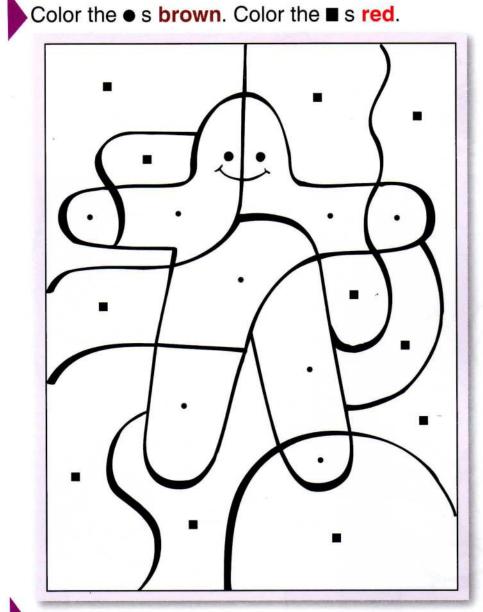

Trace the squares. Color them all.

Trace and read the words.

16

© Evan-Moor Corporation

brov

Color the picture. Make a **blue** coat on the bear.

Trace the  $\triangle$  s. Color them green.