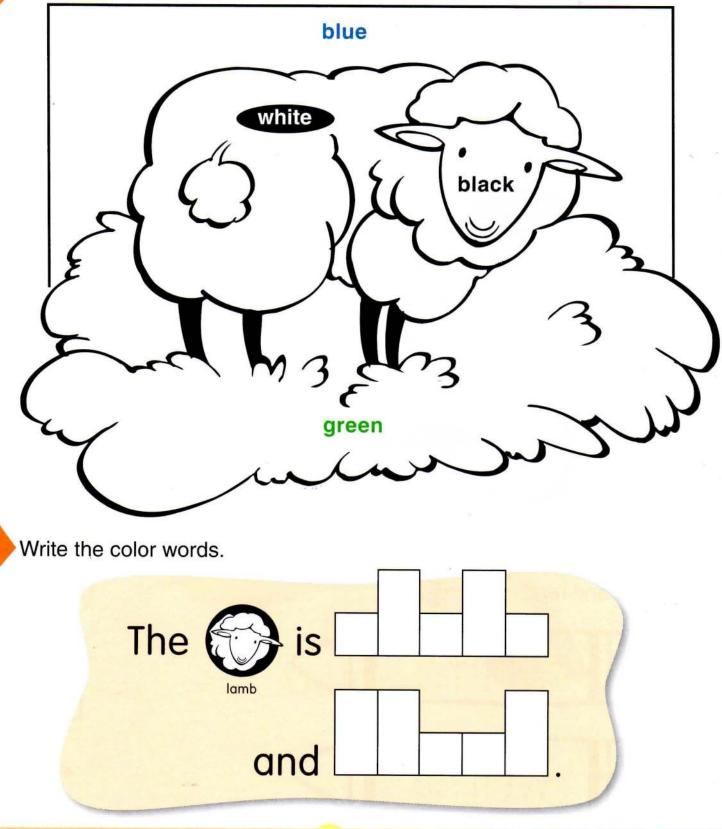

Color the • s green.



Trace and read the words.



© Evan-Moor Corporation

green











© Evan-Moor Corporation





Write the color words.



© Evan-Moor Corporation







© Evan-Moor Corporation

8



orange

orange

green

yellow

orange

green

orange







Trace the squares. Color them all.











Trace and read the words.



16

© Evan-Moor Corporation

brov

Color the picture. Make a **blue** coat on the bear.





Trace the  $\triangle$  s. Color them green.













#### © Evan-Moor Corporation



Match the shapes.





Start at 1. Connect the dots. Color the picture.









© Evan-Moor Corporation





© Evan-Moor Corporation

28

# **Colors and Shapes** Name the shapes. Color the shapes to match. circle triangle square rectangle

29

© Evan-Moor Corporation

Draw lines to match each color.



#### **Answer Key**

Please take time to go over the work your child has completed. Ask your child to explain what he or she has done. Praise both success and effort. If mistakes have been made, explain what the answer should have been and how to find it. Let your child know that mistakes are a part of learning. The time you spend with your child helps let him or her know you feel learning is important.



© Evan-Moor Corporation

31















32





© Evan-Moor Corporation