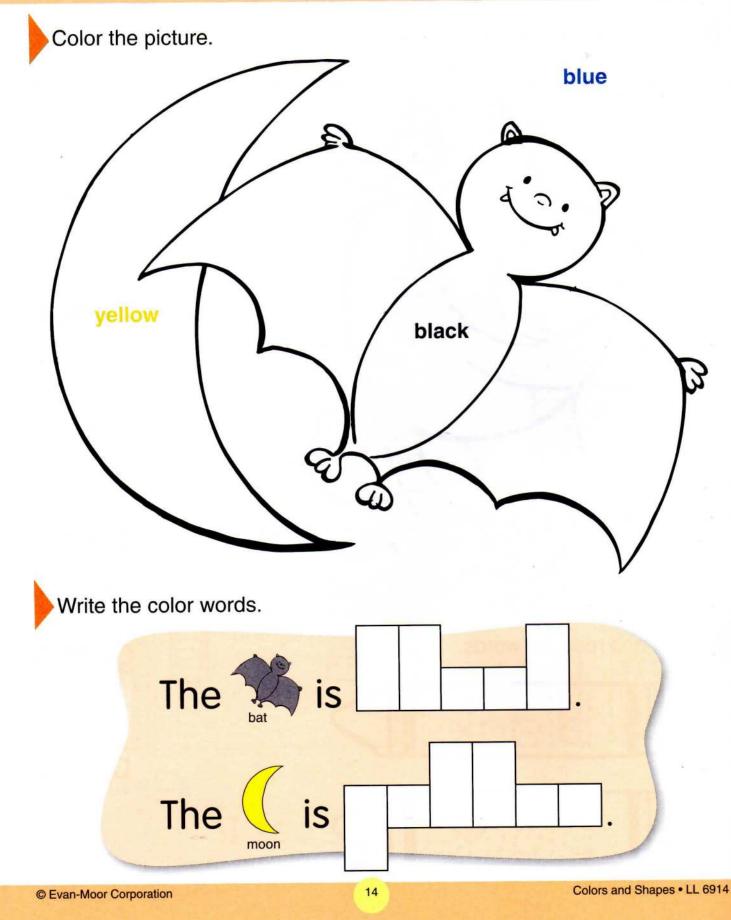

Color the • s green.

Trace and read the words.

© Evan-Moor Corporation

green

© Evan-Moor Corporation

Write the color words.

© Evan-Moor Corporation

© Evan-Moor Corporation