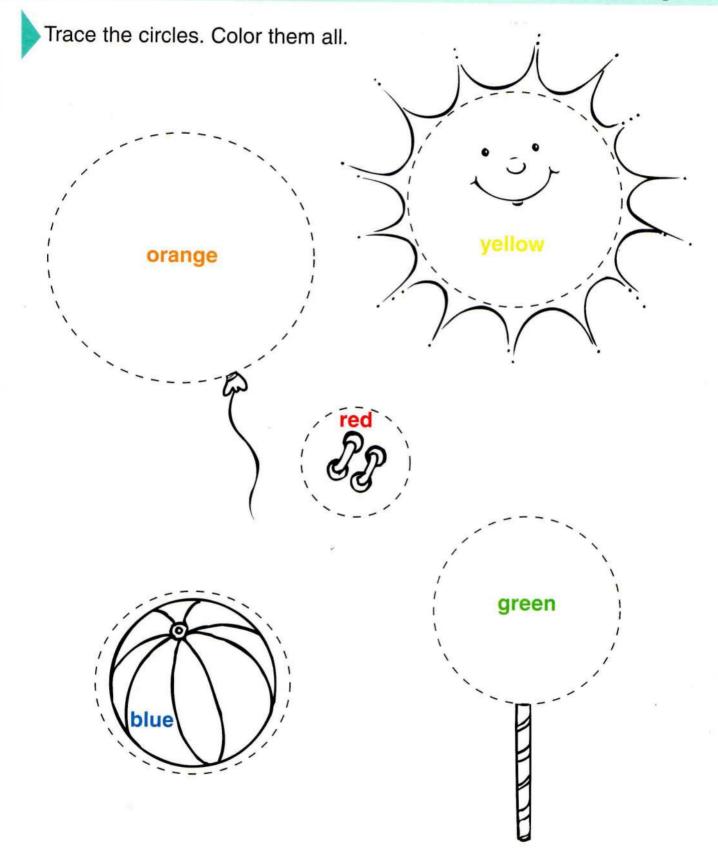

Color the • s green.



Trace and read the words.



© Evan-Moor Corporation

green











© Evan-Moor Corporation





Write the color words.



© Evan-Moor Corporation







© Evan-Moor Corporation

8



orange

orange

green

yellow

orange

green

orange







Trace the squares. Color them all.











Trace and read the words.



16

© Evan-Moor Corporation

brov

Color the picture. Make a **blue** coat on the bear.





Trace the  $\triangle$  s. Color them green.













#### © Evan-Moor Corporation



Match the shapes.





Start at 1. Connect the dots. Color the picture.









© Evan-Moor Corporation





© Evan-Moor Corporation

28

# **Colors and Shapes** Name the shapes. Color the shapes to match. circle triangle square rectangle

29

© Evan-Moor Corporation

Draw lines to match each color.



#### **Answer Key**

Please take time to go over the work your child has completed. Ask your child to explain what he or she has done. Praise both success and effort. If mistakes have been made, explain what the answer should have been