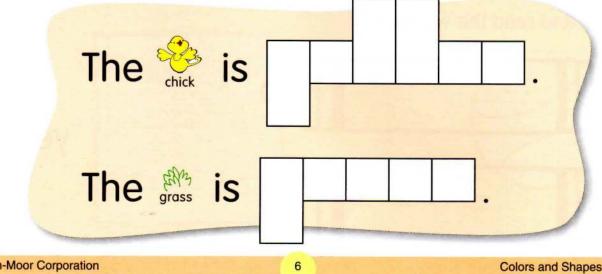

Color the • s green.



Trace and read the words.



© Evan-Moor Corporation

green











© Evan-Moor Corporation





Write the color words.



© Evan-Moor Corporation







© Evan-Moor Corporation

8



orange

orange

green

yellow

orange

green

orange







Trace the squares. Color them all.











Trace and read the words.



16

© Evan-Moor Corporation

brov

Color the picture. Make a **blue** coat on the bear.





Trace the  $\triangle$  s. Color them green.













#### © Evan-Moor Corporation



Match the shapes.





Start at 1. Connect the dots. Color the picture.









© Evan-Moor Corporation





© Evan-Moor Corporation

28

# **Colors and Shapes** Name the shapes. Color the shapes to match. circle triangle square rectangle

29

© Evan-Moor Corporation

Draw lines to match each color.



#### **Answer Key**

Please take time to go over the work your child has completed. Ask your child to explain what