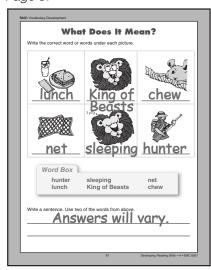

### **Answer Key**

Page 5



Page 6



Page 7



Page 8



Page 13



Page 14



Page 15



Page 16



Page 21



Page 22



Page 23



Page 24



Page 29



Page 30



Page 31



Page 32



Page 37



Page 38



Page 39



Page 40



Page 45



Page 46



Page 47



Page 48



Page 53



Page 54



Page 55



Page 56





Page 62



Page 63



Page 64

Page 61



Page 69



Page 70



Page 71



Page 72



Page 77



Page 78



Page 79



Page 80



Page 85



Page 86



Page 87



Page 88



Page 93



Page 94



Page 95



Page 96



# **Assessment Answer Key**

## **Level H**

| Pag  | e. | 56     |
|------|----|--------|
| , ,, | 10 | $\sim$ |

- 1. goat
- 2. cloud
- 3. cage
- 4. alligator
- 5. snowflake
- 6. net

### Page 57

- 1. yes
- 2. no
- 3. yes
- 4. yes
- 5. no
- 6. yes

### Page 58

- 1. Answers will vary.
- 2. grand + father, grand + son
- 3. little, cold
- 4. land, round