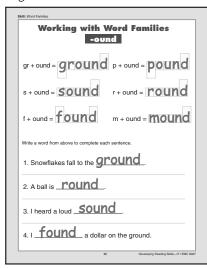

### Page 58

- 1. Answers will vary.
- 2. grand + father, grand + son
- 3. little, cold
- 4. land, round