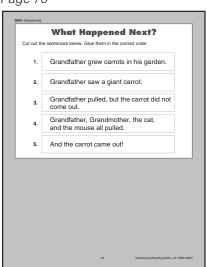

### **Answer Key**

Page 5



Page 6



Page 7



Page 8



Page 13



Page 14



Page 15



Page 16



Page 21



Page 22



Page 23



Page 24



Page 29



Page 30



Page 31



Page 32



Page 37



Page 38



Page 39



Page 40



Page 45



Page 46



Page 47



Page 48



Page 53



Page 54



Page 55



Page 56





Page 62



Page 63



Page 64

Page 61



Page 69



Page 70



Page 71



Page 72



Page 77



Page 78



Page 79



Page 80



Page 85



Page 86



Page 87



Page 88



Page 93



Page 94



Page 95



Page 96



# **Assessment Answer Key**

## **Level H**

| Pag  | e. | 56     |
|------|----|--------|
| , ,, | 10 | $\sim$ |

- 1. goat
- 2. cloud
- 3. cage
- 4. alligator
- 5. snowflake
- 6. net

### Page 57

- 1. yes
- 2. no
- 3. yes
- 4. yes
- 5. no
- 6. yes

### Page 58

- 1. Answers will vary.
- 2. grand + father, grand + son
- 3. little, cold
- 4. land, round