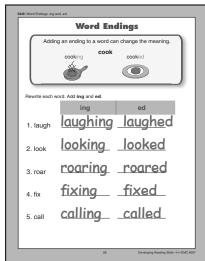

### **Answer Key**

Page 5



Page 6



Page 7



Page 8



Page 13



Page 14



Page 15



Page 16



Page 21



Page 22



Page 23



Page 24



Page 29



Page 30



Page 31



Page 32



Page 37



Page 38



Page 39



Page 40



Page 45



Page 46



Page 47



Page 48



Page 53



Page 54



Page 55



Page 56





Page 62



Page 63



Page 64

Page 61



Page 69



Page 70



Page 71



Page 72



Page 77



Page 78



Page 79



Page 80



Page 85



Page 86



Page 87



Page 88



Page 93



Page 94



Page 95



Page 96



# **Assessment Answer Key**

## **Level H**

| Pag  | e. | 56     |
|------|----|--------|
| , ,, | 10 | $\sim$ |

- 1. goat
- 2. cloud
- 3. cage
- 4. alligator
- 5. snowflake
- 6. net

### Page 57

- 1. yes
- 2. no
- 3. yes
- 4. yes
- 5. no
- 6. yes

### Page 58

- 1. Answers will vary.
- 2. grand + father, grand + son
- 3. little, cold
- 4. land, round