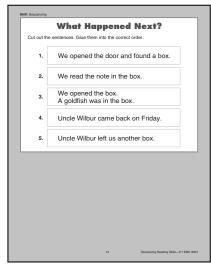

### **Answer Key**

Page 5



Page 6



Page 7



Page 8



Page 13



Page 14



Page 15



Page 16



Page 21



Page 22



Page 23



Page 24



Page 29



Page 30



Page 31



Page 32



Page 37



Page 38



Page 39



Page 40



Page 45



Page 46



Page 47



Page 48



Page 53



Page 54



Page 55



Page 56





Page 62



Page 63



Page 64

Page 61



Page 69



Page 70



Page 71



Page 72



Page 77



Page 78



Page 79



Page 80



Page 85



Page 86



Page 87



Page 88



Page 93



Page 94



Page 95



Page 96



# **Assessment Answer Key**

## **Level H**

| Pag  | e. | 56     |
|------|----|--------|
| , ,, | 10 | $\sim$ |

- 1. goat
- 2. cloud
- 3. cage
- 4. alligator
- 5. snowflake
- 6. net

### Page 57

- 1. yes
- 2. no
- 3. yes
- 4. yes
- 5. no
- 6. yes

### Page 58

- 1. Answers will vary.
- 2. grand + father, grand + son
- 3. little, cold
- 4. land, round