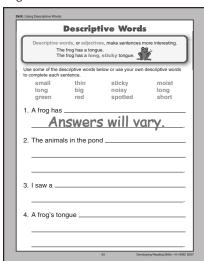

### **Answer Key**

Page 5



Page 6



Page 7



Page 8



Page 13



Page 14



Page 15



Page 16



Page 21



Page 22



Page 23



Page 24



Page 29



Page 30



Page 31



Page 32



Page 37



Page 38



Page 39



Page 40



Page 45



Page 46



Page 47



Page 48



Page 53



Page 54



Page 55



Page 56





Page 62



Page 63



Page 64

Page 61



Page 69



Page 70



Page 71



Page 72



Page 77



Page 78



Page 79



Page 80



Page 85



Page 86



Page 87



Page 88



Page 93



Page 94



Page 95



Page 96



# **Assessment Answer Key**

## **Level H**

| Pag  | e. | 56     |
|------|----|--------|
| , ,, | 10 | $\sim$ |

- 1. goat
- 2. cloud
- 3. cage
- 4. alligator
- 5. snowflake
- 6. net

### Page 57

- 1. yes
- 2. no
- 3. yes
- 4. yes
- 5. no
- 6. yes

### Page 58

- 1. Answers will vary.
- 2. grand + father, grand + son
- 3. little, cold
- 4. land, round