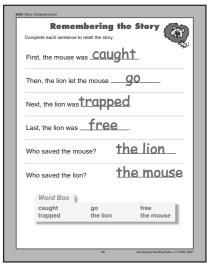

### **Answer Key**

Page 5



Page 6



Page 7



Page 8



Page 13



Page 14



Page 15



Page 16



Page 21



Page 22



Page 23



Page 24



Page 29



Page 30



Page 31



Page 32



Page 37



Page 38



Page 39



Page 40



Page 45



Page 46



Page 47



Page 48



Page 53



Page 54



Page 55



Page 56





Page 62



Page 63



Page 64

Page 61



Page 69



Page 70



Page 71



Page 72



Page 77



Page 78



Page 79



Page 80



Page 85



Page 86



Page 87



Page 88



Page 93



Page 94



Page 95



Page 96



# **Assessment Answer Key**

## **Level H**

| Pag  | e. | 56     |
|------|----|--------|
| , ,, | 10 | $\sim$ |

- 1. goat
- 2. cloud
- 3. cage
- 4. alligator
- 5. snowflake
- 6. net

### Page 57

- 1. yes
- 2. no
- 3. yes
- 4. yes
- 5. no
- 6. yes

### Page 58

- 1. Answers will vary.
- 2. grand + father, grand + son
- 3. little, cold
- 4. land, round