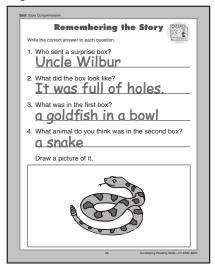

### **Answer Key**

Page 5



Page 6



Page 7



Page 8



Page 13



Page 14



Page 15



Page 16



Page 21



Page 22



Page 23



Page 24



Page 29



Page 30



Page 31



Page 32



Page 37



Page 38



Page 39



Page 40



Page 45



Page 46



Page 47



Page 48



Page 53



Page 54



Page 55



Page 56





Page 62



Page 63



Page 64

Page 61



Page 69



Page 70



Page 71



Page 72



Page 77



Page 78



Page 79



Page 80



Page 85



Page 86



Page 87



Page 88



Page 93



Page 94



Page 95



Page 96



# **Assessment Answer Key**

## **Level H**

| Pag  | e. | 56     |
|------|----|--------|
| , ,, | 10 | $\sim$ |

- 1. goat
- 2. cloud
- 3. cage
- 4. alligator
- 5. snowflake
- 6. net

### Page 57

- 1. yes
- 2. no
- 3. yes
- 4. yes
- 5. no
- 6. yes

### Page 58

- 1. Answers will vary.
- 2. grand + father, grand + son
- 3. little, cold
- 4. land, round