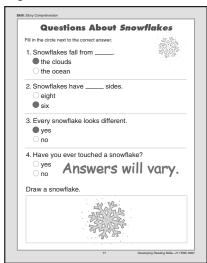

## **Level H**

| Pag  | e. | 56     |
|------|----|--------|
| , ,, | 10 | $\sim$ |

- 1. goat
- 2. cloud
- 3. cage
- 4. alligator
- 5. snowflake
- 6. net