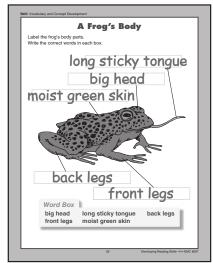

### **Answer Key**

Page 5



Page 6



Page 7



Page 8



Page 13



Page 14



Page 15



Page 16



Page 21



Page 22



Page 23



Page 24



Page 29



Page 30



Page 31



Page 32



Page 37



Page 38



Page 39



Page 40



Page 45



Page 46



Page 47



Page 48



Page 53



Page 54



Page 55



Page 56





Page 62



Page 63



Page 64

Page 61



Page 69



Page 70



Page 71



Page 72



Page 77



Page 78



Page 79



Page 80



Page 85



Page 86



Page 87



Page 88



Page 93



Page 94



Page 95



Page 96



# **Assessment Answer Key**

## **Level H**

| Pag  | e. | 56     |
|------|----|--------|
| , ,, | 10 | $\sim$ |

- 1. goat
- 2. cloud
- 3. cage
- 4. alligator
- 5. snowflake
- 6. net

### Page 57

- 1. yes
- 2. no
- 3. yes
- 4. yes
- 5. no
- 6. yes

### Page 58

- 1. Answers will vary.
- 2. grand + father, grand + son
- 3. little, cold
- 4. land, round