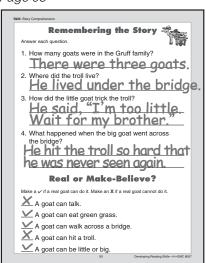

## **Level H**

| Pag  | e. | 56     |
|------|----|--------|
| , ,, | 10 | $\sim$ |

- 1. goat
- 2. cloud
- 3. cage
- 4. alligator
- 5. snowflake
- 6. net