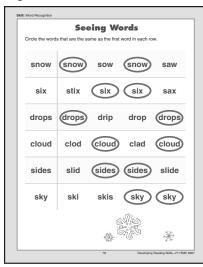

### **Answer Key**

Page 5



Page 6



Page 7



Page 8



Page 13



Page 14



Page 15



Page 16



Page 21



Page 22



Page 23



Page 24



Page 29



Page 30



Page 31



Page 32



Page 37



Page 38



Page 39



Page 40



Page 45



Page 46



Page 47



Page 48



Page 53



Page 54



Page 55



Page 56





Page 62



Page 63



Page 64

Page 61



Page 69



Page 70



Page 71



Page 72



Page 77



Page 78



Page 79



Page 80



Page 85



Page 86



Page 87



Page 88



Page 93



Page 94



Page 95



Page 96



# **Assessment Answer Key**

## **Level H**

| Pag  | e. | 56     |
|------|----|--------|
| , ,, | 10 | $\sim$ |

- 1. goat
- 2. cloud
- 3. cage
- 4. alligator
- 5. snowflake
- 6. net

### Page 57

- 1. yes
- 2. no
- 3. yes
- 4. yes
- 5. no
- 6. yes

### Page 58

- 1. Answers will vary.
- 2. grand + father, grand + son
- 3. little, cold
- 4. land, round