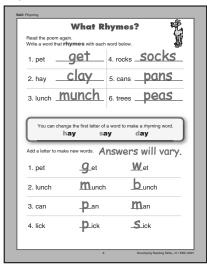

## **Level H**

| Pag  | e. | 56     |
|------|----|--------|
| , ,, | 10 | $\sim$ |

- 1. goat
- 2. cloud
- 3. cage
- 4. alligator
- 5. snowflake
- 6. net