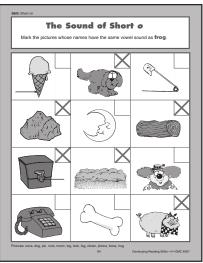

### **Answer Key**

Page 5



Page 6



Page 7



Page 8



Page 13



Page 14



Page 15



Page 16



Page 21



Page 22



Page 23



Page 24



Page 29



Page 30



Page 31



Page 32



Page 37



Page 38



Page 39



Page 40



Page 45



Page 46



Page 47



Page 48



Page 53



Page 54



Page 55



Page 56





Page 62



Page 63



Page 64

Page 61



Page 69



Page 70



Page 71



Page 72



Page 77



Page 78



Page 79



Page 80



Page 85



Page 86



Page 87



Page 88



Page 93



Page 94



Page 95



Page 96



# **Assessment Answer Key**

## **Level H**

| Pag  | e. | 56     |
|------|----|--------|
| , ,, | 10 | $\sim$ |

- 1. goat
- 2. cloud
- 3. cage
- 4. alligator
- 5. snowflake
- 6. net

### Page 57

- 1. yes
- 2. no
- 3. yes
- 4. yes
- 5. no
- 6. yes

### Page 58

- 1. Answers will vary.
- 2. grand + father, grand + son
- 3. little, cold
- 4. land, round