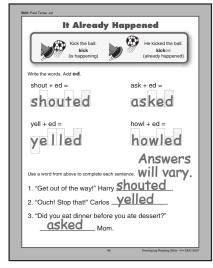

### **Answer Key**

Page 5



Page 6



Page 7



Page 8



Page 13



Page 14



Page 15



Page 16



Page 21



Page 22



Page 23



Page 24



Page 29



Page 30



Page 31



Page 32



Page 37



Page 38



Page 39



Page 40



Page 45



Page 46



Page 47



Page 48



Page 53



Page 54



Page 55



Page 56





Page 62



Page 63



Page 64

Page 61



Page 69



Page 70



Page 71



Page 72



Page 77



Page 78



Page 79



Page 80



Page 85



Page 86



Page 87



Page 88



Page 93



Page 94



Page 95



Page 96



# **Assessment Answer Key**

## **Level H**

| Pag  | e. | 56     |
|------|----|--------|
| , ,, | 10 | $\sim$ |

- 1. goat
- 2. cloud
- 3. cage
- 4. alligator
- 5. snowflake
- 6. net

### Page 57

- 1. yes
- 2. no
- 3. yes
- 4. yes
- 5. no
- 6. yes

### Page 58

- 1. Answers will vary.
- 2. grand + father, grand + son
- 3. little, cold
- 4. land, round