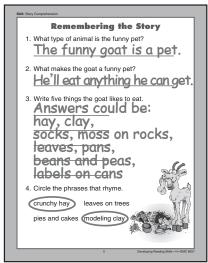

## **Level H**

| Pag  | e. | 56     |
|------|----|--------|
| , ,, | 10 | $\sim$ |

- 1. goat
- 2. cloud
- 3. cage
- 4. alligator
- 5. snowflake
- 6. net