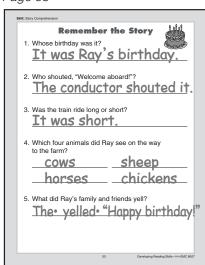

## **Level H**

| Pag  | e. | 56     |
|------|----|--------|
| , ,, | 10 | $\sim$ |

- 1. goat
- 2. cloud
- 3. cage
- 4. alligator
- 5. snowflake
- 6. net

### Page 57

- 1. yes
- 2. no
- 3. yes
- 4. yes
- 5. no
- 6. yes

### Page 58

- 1. Answers will vary.
- 2. grand + father, grand + son
- 3. little, cold
- 4. land, round