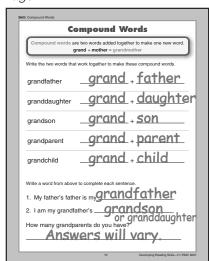

### Page 58

- 1. Answers will vary.
- 2. grand + father, grand + son
- 3. little, cold
- 4. land, round