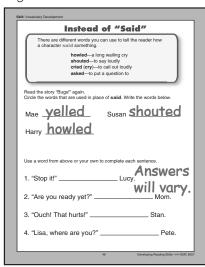

### **Answer Key**

Page 5



Page 6



Page 7



Page 8



Page 13



Page 14



Page 15



Page 16



Page 21



Page 22



Page 23



Page 24



Page 29



Page 30



Page 31



Page 32



Page 37



Page 38



Page 39



Page 40



Page 45



Page 46



Page 47



Page 48



Page 53



Page 54



Page 55



Page 56





Page 62



Page 63



Page 64

Page 61



Page 69



Page 70



Page 71



Page 72



Page 77



Page 78



Page 79



Page 80



Page 85



Page 86



Page 87



Page 88



Page 93



Page 94



Page 95



Page 96



# **Assessment Answer Key**

## **Level H**

| Pag  | e. | 56     |
|------|----|--------|
| , ,, | 10 | $\sim$ |

- 1. goat
- 2. cloud
- 3. cage
- 4. alligator
- 5. snowflake
- 6. net

### Page 57

- 1. yes
- 2. no
- 3. yes
- 4. yes
- 5. no
- 6. yes

### Page 58

- 1. Answers will vary.
- 2. grand + father, grand + son
- 3. little, cold
- 4. land, round