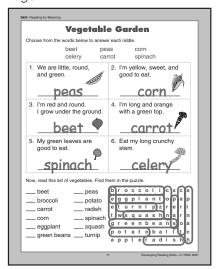

### **Answer Key**

Page 5



Page 6



Page 7



Page 8



Page 13



Page 14



Page 15



Page 16



Page 21



Page 22



Page 23



Page 24



Page 29



Page 30



Page 31



Page 32



Page 37



Page 38



Page 39



Page 40



Page 45



Page 46



Page 47



Page 48



Page 53



Page 54



Page 55



Page 56





Page 62



Page 63



Page 64

Page 61



Page 69



Page 70



Page 71



Page 72



Page 77



Page 78



Page 79



Page 80



Page 85



Page 86



Page 87



Page 88



Page 93



Page 94



Page 95



Page 96



# **Assessment Answer Key**

## **Level H**

| Pag  | e. | 56     |
|------|----|--------|
| , ,, | 10 | $\sim$ |

- 1. goat
- 2. cloud
- 3. cage
- 4. alligator
- 5. snowflake
- 6. net

### Page 57

- 1. yes
- 2. no
- 3. yes
- 4. yes
- 5. no
- 6. yes

### Page 58

- 1. Answers will vary.
- 2. grand + father, grand + son
- 3. little, cold
- 4. land, round