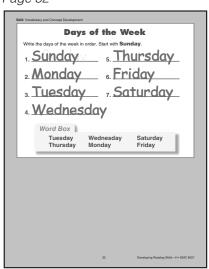

### **Answer Key**

Page 5



Page 6



Page 7



Page 8



Page 13



Page 14



Page 15



Page 16



Page 21



Page 22



Page 23



Page 24



Page 29



Page 30



Page 31



Page 32



Page 37



Page 38



Page 39



Page 40



Page 45



Page 46



Page 47



Page 48



Page 53



Page 54



Page 55



Page 56





Page 62



Page 63



Page 64

Page 61



Page 69



Page 70



Page 71



Page 72



Page 77



Page 78



Page 79



Page 80



Page 85



Page 86



Page 87



Page 88



Page 93



Page 94



Page 95



Page 96



# **Assessment Answer Key**

## **Level H**

| Pag  | e. | 56     |
|------|----|--------|
| , ,, | 10 | $\sim$ |

- 1. goat
- 2. cloud
- 3. cage
- 4. alligator
- 5. snowflake
- 6. net

### Page 57

- 1. yes
- 2. no
- 3. yes
- 4. yes
- 5. no
- 6. yes

### Page 58

- 1. Answers will vary.
- 2. grand + father, grand + son
- 3. little, cold
- 4. land, round