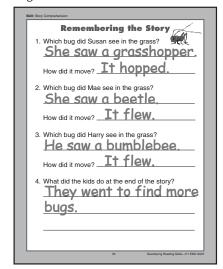

### **Answer Key**

Page 5



Page 6



Page 7



Page 8



Page 13



Page 14



Page 15



Page 16



Page 21



Page 22



Page 23



Page 24



Page 29



Page 30



Page 31



Page 32



Page 37



Page 38



Page 39



Page 40



Page 45



Page 46



Page 47



Page 48



Page 53



Page 54



Page 55



Page 56





Page 62



Page 63



Page 64

Page 61



Page 69



Page 70



Page 71



Page 72



Page 77



Page 78



Page 79



Page 80



Page 85



Page 86



Page 87



Page 88



Page 93



Page 94



Page 95



Page 96



# **Assessment Answer Key**

## **Level H**

| Pag  | e. | 56     |
|------|----|--------|
| , ,, | 10 | $\sim$ |

- 1. goat
- 2. cloud
- 3. cage
- 4. alligator
- 5. snowflake
- 6. net

### Page 57

- 1. yes
- 2. no
- 3. yes
- 4. yes
- 5. no
- 6. yes

### Page 58

- 1. Answers will vary.
- 2. grand + father, grand + son
- 3. little, cold
- 4. land, round