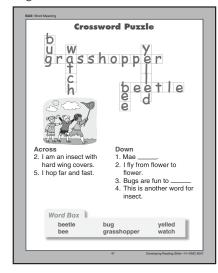

### **Answer Key**

Page 5



Page 6



Page 7



Page 8



Page 13



Page 14



Page 15



Page 16



Page 21



Page 22



Page 23



Page 24



Page 29



Page 30



Page 31



Page 32



Page 37



Page 38



Page 39



Page 40



Page 45



Page 46



Page 47



Page 48



Page 53



Page 54



Page 55



Page 56





Page 62



Page 63



Page 64

Page 61



Page 69



Page 70



Page 71



Page 72



Page 77



Page 78



Page 79



Page 80



Page 85



Page 86



Page 87



Page 88



Page 93



Page 94



Page 95



Page 96



# **Assessment Answer Key**

## **Level H**

| Pag  | e. | 56     |
|------|----|--------|
| , ,, | 10 | $\sim$ |

- 1. goat
- 2. cloud
- 3. cage
- 4. alligator
- 5. snowflake
- 6. net

### Page 57

- 1. yes
- 2. no
- 3. yes
- 4. yes
- 5. no
- 6. yes

### Page 58

- 1. Answers will vary.
- 2. grand + father, grand + son
- 3. little, cold
- 4. land, round