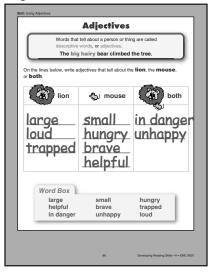

### **Answer Key**

Page 5



Page 6



Page 7



Page 8



Page 13



Page 14



Page 15



Page 16



Page 21



Page 22



Page 23



Page 24



Page 29



Page 30



Page 31



Page 32



Page 37



Page 38



Page 39



Page 40



Page 45



Page 46



Page 47



Page 48



Page 53



Page 54



Page 55



Page 56





Page 62



Page 63



Page 64

Page 61



Page 69



Page 70



Page 71



Page 72



Page 77



Page 78



Page 79



Page 80



Page 85



Page 86



Page 87



Page 88



Page 93



Page 94



Page 95



Page 96



# **Assessment Answer Key**

## **Level H**

| Pag  | e. | 56     |
|------|----|--------|
| , ,, | 10 | $\sim$ |

- 1. goat
- 2. cloud
- 3. cage
- 4. alligator
- 5. snowflake
- 6. net

### Page 57

- 1. yes
- 2. no
- 3. yes
- 4. yes
- 5. no
- 6. yes

### Page 58

- 1. Answers will vary.
- 2. grand + father, grand + son
- 3. little, cold
- 4. land, round