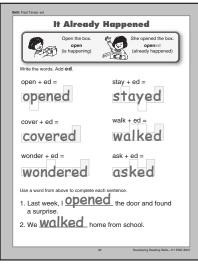

### **Answer Key**

Page 5



Page 6



Page 7



Page 8



Page 13



Page 14



Page 15



Page 16



Page 21



Page 22



Page 23



Page 24



Page 29



Page 30



Page 31



Page 32



Page 37



Page 38



Page 39



Page 40



Page 45



Page 46



Page 47



Page 48



Page 53



Page 54



Page 55



Page 56





Page 62



Page 63



Page 64

Page 61



Page 69



Page 70



Page 71



Page 72



Page 77



Page 78



Page 79



Page 80



Page 85



Page 86



Page 87



Page 88



Page 93



Page 94



Page 95



Page 96



# **Assessment Answer Key**

## **Level H**

| Pag  | e. | 56     |
|------|----|--------|
| , ,, | 10 | $\sim$ |

- 1. goat
- 2. cloud
- 3. cage
- 4. alligator
- 5. snowflake
- 6. net

### Page 57

- 1. yes
- 2. no
- 3. yes
- 4. yes
- 5. no
- 6. yes

### Page 58

- 1. Answers will vary.
- 2. grand + father, grand + son
- 3. little, cold
- 4. land, round