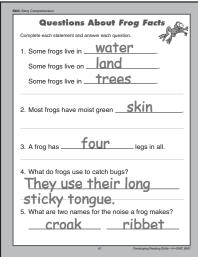

### **Answer Key**

Page 5



Page 6



Page 7



Page 8



Page 13



Page 14



Page 15



Page 16



Page 21



Page 22



Page 23



Page 24



Page 29



Page 30



Page 31



Page 32



Page 37



Page 38



Page 39



Page 40



Page 45



Page 46



Page 47



Page 48



Page 53



Page 54



Page 55



Page 56





Page 62



Page 63



Page 64

Page 61



Page 69



Page 70



Page 71



Page 72



Page 77



Page 78



Page 79



Page 80



Page 85



Page 86



Page 87



Page 88



Page 93



Page 94



Page 95



Page 96



# **Assessment Answer Key**

## **Level H**

| Pag  | e. | 56     |
|------|----|--------|
| , ,, | 10 | $\sim$ |

- 1. goat
- 2. cloud
- 3. cage
- 4. alligator
- 5. snowflake
- 6. net

### Page 57

- 1. yes
- 2. no
- 3. yes
- 4. yes
- 5. no
- 6. yes

### Page 58

- 1. Answers will vary.
- 2. grand + father, grand + son
- 3. little, cold
- 4. land, round