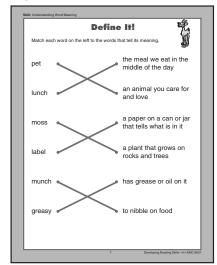

## **Level H**

| Pag  | e. | 56     |
|------|----|--------|
| , ,, | 10 | $\sim$ |

- 1. goat
- 2. cloud
- 3. cage
- 4. alligator
- 5. snowflake
- 6. net