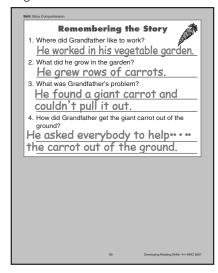

### **Answer Key**

Page 5



Page 6



Page 7



Page 8



Page 13



Page 14



Page 15



Page 16



Page 21



Page 22



Page 23



Page 24



Page 29



Page 30



Page 31



Page 32



Page 37



Page 38



Page 39



Page 40



Page 45



Page 46



Page 47



Page 48



Page 53



Page 54



Page 55



Page 56





Page 62



Page 63



Page 64

Page 61



Page 69



Page 70



Page 71



Page 72



Page 77



Page 78



Page 79



Page 80



Page 85



Page 86



Page 87



Page 88



Page 93



Page 94



Page 95



Page 96



# **Assessment Answer Key**

## **Level H**

| Pag  | e. | 56     |
|------|----|--------|
| , ,, | 10 | $\sim$ |

- 1. goat
- 2. cloud
- 3. cage
- 4. alligator
- 5. snowflake
- 6. net

### Page 57

- 1. yes
- 2. no
- 3. yes
- 4. yes
- 5. no
- 6. yes

### Page 58

- 1. Answers will vary.
- 2. grand + father, grand + son
- 3. little, cold
- 4. land, round